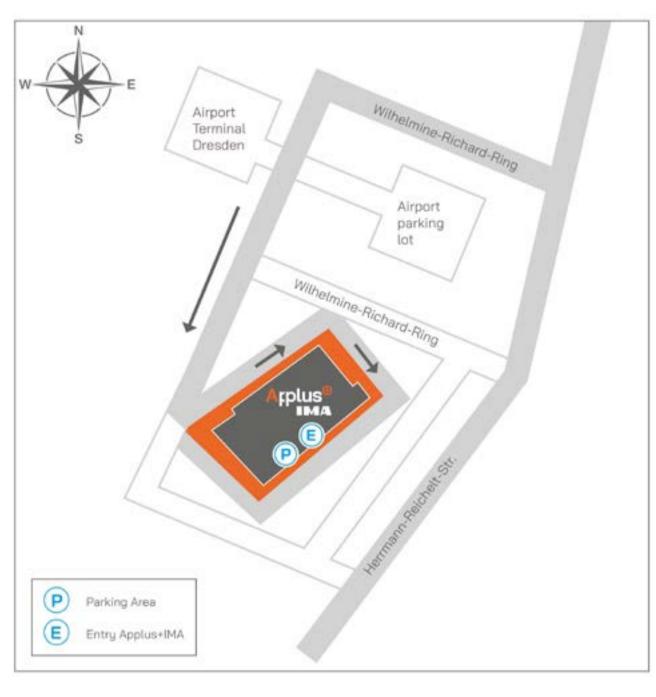

#### By car:

From the motorway exit Dresden-Wilschdorf / Airport, drive in the direction of Dresden Airport - continue across the traffic light-controlled intersection (AGIP petrol station) — go straight ahead on Hermann-Reichelt-Street until you reach the car park / radar tower — turn left into Wilhelmine-Reichard-Ring towards the airport terminal — Continue between terminal and car park until you reach the Applus+ IMA building. Please announce yourself at the barrier by telephone.